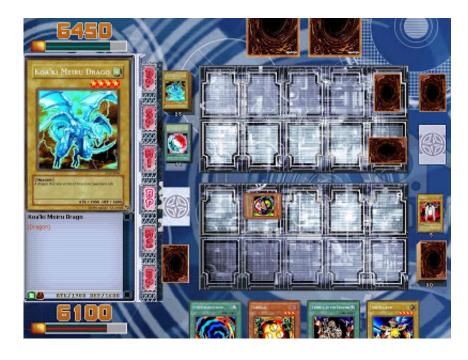

Download Yugioh Pc 5ds

Download Yugioh Pc 5ds

Power of Chaos a card battling video game developed and published by Konami The game was release for PC and it is base to the popular Yu-Gi-Oh! The Player controles an unseen character as he/she dules against Yami Yugi useing cards from the Yu-Gi-Oh! Trading card game.. This game will also offer a 7 opponent runner mode in which cards will change their effects to power that can help or trap players, just like "Level Down!? that will "decrease the Top Speed of a player in a higher place than its owner for a limited" moment.. In this mode, cards will be power-ups just like in Mario Kart Series Screenshot :.. Sep 04, 2013 Download Yu-Gi-Oh! - The Legend Reborn 1 0 Card game based on the first season of Yu-Gi-Oh! - The Legend Reborn is a trading card game inspired by the popular anime series Yu-Gi-Oh! In this program, you can face off against the computer,... Download Yu-Gi-Oh! 5D's Wheelie Breakers Wii GAME ISO, The game is more akin to a racing game than Duel Monsters.

Players each have 4000 Life Points, though a player does not lose if he/she reaches zero, they just spin out.. Monsters can attack if the player has enough Speed Counters that accumulate with racing, and more powerful monsters will require more Speed Counters to attack.. Yu-Gi-Oh! 5D's Wheelie Breakers Wii GAME ISO – Game Yugioh dengan model baru, yaitu balapan sambil duel monster, cukup seru juga sih, pemain akan menjalankan story dan balapan dengan para duelist dari Yu-Gi-Oh! 5D's, Sebelumnya kita sudah bagikan link download game Yugioh juga dengan judul Yu-Gi-Oh! 5D's Duel Transer Wii GAME ISO.. Players can use monsters to defend themselves and attack opponents, magic cards that power up the player, and trap cards that can defend against player attacks.